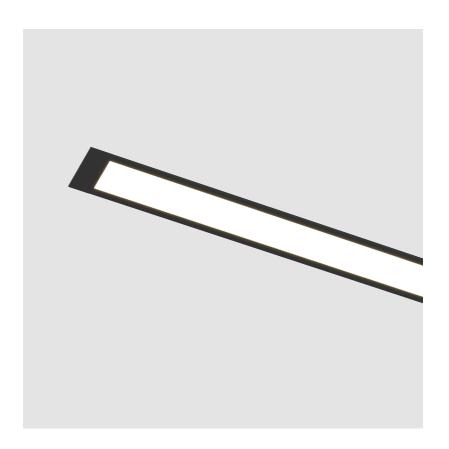

# **IDAHO 40 RECESSED**

| Λ 2 | 6  |   | ۵ | า |   |  |
|-----|----|---|---|---|---|--|
| A3  | 53 | 3 | y | Z | - |  |

Temperature (Diamond)

 ${\it 1. To \ build \ a \ product \ code \ in \ our \ configurator \ select \ the \ specify \ button \ on}}$ the base model # product page