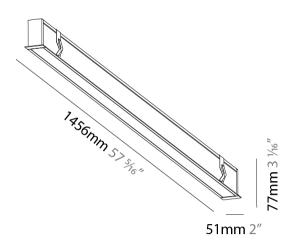

| Division: Architectural                                                                                                                                                                                                                                                                                                                                                                                                                                                                                                                                                                                                                                                                                                                                                                                                                                                                                                                                                                                                                                                                                                                                                                                                                                                                                                                                                                                                                                                                                                                                                                                                                                                                                                                                                                                                                                                                                                                                                                                                                                                                                              |
|----------------------------------------------------------------------------------------------------------------------------------------------------------------------------------------------------------------------------------------------------------------------------------------------------------------------------------------------------------------------------------------------------------------------------------------------------------------------------------------------------------------------------------------------------------------------------------------------------------------------------------------------------------------------------------------------------------------------------------------------------------------------------------------------------------------------------------------------------------------------------------------------------------------------------------------------------------------------------------------------------------------------------------------------------------------------------------------------------------------------------------------------------------------------------------------------------------------------------------------------------------------------------------------------------------------------------------------------------------------------------------------------------------------------------------------------------------------------------------------------------------------------------------------------------------------------------------------------------------------------------------------------------------------------------------------------------------------------------------------------------------------------------------------------------------------------------------------------------------------------------------------------------------------------------------------------------------------------------------------------------------------------------------------------------------------------------------------------------------------------|
| Mounting Type: Recessed                                                                                                                                                                                                                                                                                                                                                                                                                                                                                                                                                                                                                                                                                                                                                                                                                                                                                                                                                                                                                                                                                                                                                                                                                                                                                                                                                                                                                                                                                                                                                                                                                                                                                                                                                                                                                                                                                                                                                                                                                                                                                              |
| Mounting Location: Ceiling                                                                                                                                                                                                                                                                                                                                                                                                                                                                                                                                                                                                                                                                                                                                                                                                                                                                                                                                                                                                                                                                                                                                                                                                                                                                                                                                                                                                                                                                                                                                                                                                                                                                                                                                                                                                                                                                                                                                                                                                                                                                                           |
| Subcategory: Profile                                                                                                                                                                                                                                                                                                                                                                                                                                                                                                                                                                                                                                                                                                                                                                                                                                                                                                                                                                                                                                                                                                                                                                                                                                                                                                                                                                                                                                                                                                                                                                                                                                                                                                                                                                                                                                                                                                                                                                                                                                                                                                 |
| PHYSICAL                                                                                                                                                                                                                                                                                                                                                                                                                                                                                                                                                                                                                                                                                                                                                                                                                                                                                                                                                                                                                                                                                                                                                                                                                                                                                                                                                                                                                                                                                                                                                                                                                                                                                                                                                                                                                                                                                                                                                                                                                                                                                                             |
| Shape: Rectangle                                                                                                                                                                                                                                                                                                                                                                                                                                                                                                                                                                                                                                                                                                                                                                                                                                                                                                                                                                                                                                                                                                                                                                                                                                                                                                                                                                                                                                                                                                                                                                                                                                                                                                                                                                                                                                                                                                                                                                                                                                                                                                     |
| Length (mm): 1456                                                                                                                                                                                                                                                                                                                                                                                                                                                                                                                                                                                                                                                                                                                                                                                                                                                                                                                                                                                                                                                                                                                                                                                                                                                                                                                                                                                                                                                                                                                                                                                                                                                                                                                                                                                                                                                                                                                                                                                                                                                                                                    |
| Length (in): 57 <sup>5</sup> / <sub>16</sub>                                                                                                                                                                                                                                                                                                                                                                                                                                                                                                                                                                                                                                                                                                                                                                                                                                                                                                                                                                                                                                                                                                                                                                                                                                                                                                                                                                                                                                                                                                                                                                                                                                                                                                                                                                                                                                                                                                                                                                                                                                                                         |
| Width (mm): 51                                                                                                                                                                                                                                                                                                                                                                                                                                                                                                                                                                                                                                                                                                                                                                                                                                                                                                                                                                                                                                                                                                                                                                                                                                                                                                                                                                                                                                                                                                                                                                                                                                                                                                                                                                                                                                                                                                                                                                                                                                                                                                       |
| Width (in): 2                                                                                                                                                                                                                                                                                                                                                                                                                                                                                                                                                                                                                                                                                                                                                                                                                                                                                                                                                                                                                                                                                                                                                                                                                                                                                                                                                                                                                                                                                                                                                                                                                                                                                                                                                                                                                                                                                                                                                                                                                                                                                                        |
| Height (mm): 77                                                                                                                                                                                                                                                                                                                                                                                                                                                                                                                                                                                                                                                                                                                                                                                                                                                                                                                                                                                                                                                                                                                                                                                                                                                                                                                                                                                                                                                                                                                                                                                                                                                                                                                                                                                                                                                                                                                                                                                                                                                                                                      |
| Height (in): 3 1/16                                                                                                                                                                                                                                                                                                                                                                                                                                                                                                                                                                                                                                                                                                                                                                                                                                                                                                                                                                                                                                                                                                                                                                                                                                                                                                                                                                                                                                                                                                                                                                                                                                                                                                                                                                                                                                                                                                                                                                                                                                                                                                  |
| Ceiling Thickness (mm): 10 / 12.5 / 15 / 25                                                                                                                                                                                                                                                                                                                                                                                                                                                                                                                                                                                                                                                                                                                                                                                                                                                                                                                                                                                                                                                                                                                                                                                                                                                                                                                                                                                                                                                                                                                                                                                                                                                                                                                                                                                                                                                                                                                                                                                                                                                                          |
| Ceiling Thickness (in): 3/8 or 1/2 or 9/16 or 1                                                                                                                                                                                                                                                                                                                                                                                                                                                                                                                                                                                                                                                                                                                                                                                                                                                                                                                                                                                                                                                                                                                                                                                                                                                                                                                                                                                                                                                                                                                                                                                                                                                                                                                                                                                                                                                                                                                                                                                                                                                                      |
| Min. Recessing Depth (mm): 100                                                                                                                                                                                                                                                                                                                                                                                                                                                                                                                                                                                                                                                                                                                                                                                                                                                                                                                                                                                                                                                                                                                                                                                                                                                                                                                                                                                                                                                                                                                                                                                                                                                                                                                                                                                                                                                                                                                                                                                                                                                                                       |
| Min. Recessing Depth (in): 3 15/16                                                                                                                                                                                                                                                                                                                                                                                                                                                                                                                                                                                                                                                                                                                                                                                                                                                                                                                                                                                                                                                                                                                                                                                                                                                                                                                                                                                                                                                                                                                                                                                                                                                                                                                                                                                                                                                                                                                                                                                                                                                                                   |
| Light Distribution: Direct                                                                                                                                                                                                                                                                                                                                                                                                                                                                                                                                                                                                                                                                                                                                                                                                                                                                                                                                                                                                                                                                                                                                                                                                                                                                                                                                                                                                                                                                                                                                                                                                                                                                                                                                                                                                                                                                                                                                                                                                                                                                                           |
| Weight (kg): 3.088                                                                                                                                                                                                                                                                                                                                                                                                                                                                                                                                                                                                                                                                                                                                                                                                                                                                                                                                                                                                                                                                                                                                                                                                                                                                                                                                                                                                                                                                                                                                                                                                                                                                                                                                                                                                                                                                                                                                                                                                                                                                                                   |
| Weight (lbs): 6.79                                                                                                                                                                                                                                                                                                                                                                                                                                                                                                                                                                                                                                                                                                                                                                                                                                                                                                                                                                                                                                                                                                                                                                                                                                                                                                                                                                                                                                                                                                                                                                                                                                                                                                                                                                                                                                                                                                                                                                                                                                                                                                   |
| Diffuser: PMMA - Opal or Micro-Prism                                                                                                                                                                                                                                                                                                                                                                                                                                                                                                                                                                                                                                                                                                                                                                                                                                                                                                                                                                                                                                                                                                                                                                                                                                                                                                                                                                                                                                                                                                                                                                                                                                                                                                                                                                                                                                                                                                                                                                                                                                                                                 |
| ET ET I ANNA JOSED JERRALJONAL JOEN JAMES JA |

Cut-out Measurements: 1445mm / 56 7/8" x 43mm / 1 11/16"