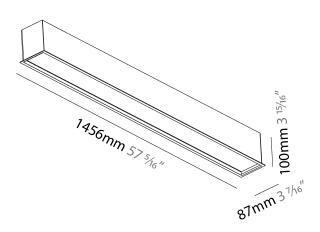

| Division: Architectural                                                                                                                                                                                                                                                                                                                                                                                                                                                                                                                                                                                                                                                                                                                                                                                                                                                                                                                                                                                                                                                                                                                                                                                                                                                                                                                                                                                                                                                                                                                                                                                                                                                                                                                                                                                                                                                                                                                                                                                                                                                                                              |
|----------------------------------------------------------------------------------------------------------------------------------------------------------------------------------------------------------------------------------------------------------------------------------------------------------------------------------------------------------------------------------------------------------------------------------------------------------------------------------------------------------------------------------------------------------------------------------------------------------------------------------------------------------------------------------------------------------------------------------------------------------------------------------------------------------------------------------------------------------------------------------------------------------------------------------------------------------------------------------------------------------------------------------------------------------------------------------------------------------------------------------------------------------------------------------------------------------------------------------------------------------------------------------------------------------------------------------------------------------------------------------------------------------------------------------------------------------------------------------------------------------------------------------------------------------------------------------------------------------------------------------------------------------------------------------------------------------------------------------------------------------------------------------------------------------------------------------------------------------------------------------------------------------------------------------------------------------------------------------------------------------------------------------------------------------------------------------------------------------------------|
| Mounting Type: Recessed                                                                                                                                                                                                                                                                                                                                                                                                                                                                                                                                                                                                                                                                                                                                                                                                                                                                                                                                                                                                                                                                                                                                                                                                                                                                                                                                                                                                                                                                                                                                                                                                                                                                                                                                                                                                                                                                                                                                                                                                                                                                                              |
| Mounting Location: Ceiling                                                                                                                                                                                                                                                                                                                                                                                                                                                                                                                                                                                                                                                                                                                                                                                                                                                                                                                                                                                                                                                                                                                                                                                                                                                                                                                                                                                                                                                                                                                                                                                                                                                                                                                                                                                                                                                                                                                                                                                                                                                                                           |
| Subcategory: Profile                                                                                                                                                                                                                                                                                                                                                                                                                                                                                                                                                                                                                                                                                                                                                                                                                                                                                                                                                                                                                                                                                                                                                                                                                                                                                                                                                                                                                                                                                                                                                                                                                                                                                                                                                                                                                                                                                                                                                                                                                                                                                                 |
| PHYSICAL                                                                                                                                                                                                                                                                                                                                                                                                                                                                                                                                                                                                                                                                                                                                                                                                                                                                                                                                                                                                                                                                                                                                                                                                                                                                                                                                                                                                                                                                                                                                                                                                                                                                                                                                                                                                                                                                                                                                                                                                                                                                                                             |
| Shape: Rectangle                                                                                                                                                                                                                                                                                                                                                                                                                                                                                                                                                                                                                                                                                                                                                                                                                                                                                                                                                                                                                                                                                                                                                                                                                                                                                                                                                                                                                                                                                                                                                                                                                                                                                                                                                                                                                                                                                                                                                                                                                                                                                                     |
| Length (mm): 1456                                                                                                                                                                                                                                                                                                                                                                                                                                                                                                                                                                                                                                                                                                                                                                                                                                                                                                                                                                                                                                                                                                                                                                                                                                                                                                                                                                                                                                                                                                                                                                                                                                                                                                                                                                                                                                                                                                                                                                                                                                                                                                    |
| Length (in): 57 <sup>5</sup> / <sub>16</sub>                                                                                                                                                                                                                                                                                                                                                                                                                                                                                                                                                                                                                                                                                                                                                                                                                                                                                                                                                                                                                                                                                                                                                                                                                                                                                                                                                                                                                                                                                                                                                                                                                                                                                                                                                                                                                                                                                                                                                                                                                                                                         |
| Width (mm): 51                                                                                                                                                                                                                                                                                                                                                                                                                                                                                                                                                                                                                                                                                                                                                                                                                                                                                                                                                                                                                                                                                                                                                                                                                                                                                                                                                                                                                                                                                                                                                                                                                                                                                                                                                                                                                                                                                                                                                                                                                                                                                                       |
| Width (in): 2                                                                                                                                                                                                                                                                                                                                                                                                                                                                                                                                                                                                                                                                                                                                                                                                                                                                                                                                                                                                                                                                                                                                                                                                                                                                                                                                                                                                                                                                                                                                                                                                                                                                                                                                                                                                                                                                                                                                                                                                                                                                                                        |
| Height (mm): 77                                                                                                                                                                                                                                                                                                                                                                                                                                                                                                                                                                                                                                                                                                                                                                                                                                                                                                                                                                                                                                                                                                                                                                                                                                                                                                                                                                                                                                                                                                                                                                                                                                                                                                                                                                                                                                                                                                                                                                                                                                                                                                      |
| Height (in): 3 1/16                                                                                                                                                                                                                                                                                                                                                                                                                                                                                                                                                                                                                                                                                                                                                                                                                                                                                                                                                                                                                                                                                                                                                                                                                                                                                                                                                                                                                                                                                                                                                                                                                                                                                                                                                                                                                                                                                                                                                                                                                                                                                                  |
| Ceiling Thickness (mm): 10 / 12.5 / 15 / 25                                                                                                                                                                                                                                                                                                                                                                                                                                                                                                                                                                                                                                                                                                                                                                                                                                                                                                                                                                                                                                                                                                                                                                                                                                                                                                                                                                                                                                                                                                                                                                                                                                                                                                                                                                                                                                                                                                                                                                                                                                                                          |
| Ceiling Thickness (in): 3/8 or 1/2 or 9/16 or 1                                                                                                                                                                                                                                                                                                                                                                                                                                                                                                                                                                                                                                                                                                                                                                                                                                                                                                                                                                                                                                                                                                                                                                                                                                                                                                                                                                                                                                                                                                                                                                                                                                                                                                                                                                                                                                                                                                                                                                                                                                                                      |
| Min. Recessing Depth (mm): 100                                                                                                                                                                                                                                                                                                                                                                                                                                                                                                                                                                                                                                                                                                                                                                                                                                                                                                                                                                                                                                                                                                                                                                                                                                                                                                                                                                                                                                                                                                                                                                                                                                                                                                                                                                                                                                                                                                                                                                                                                                                                                       |
| Min. Recessing Depth (in): 3 15/16                                                                                                                                                                                                                                                                                                                                                                                                                                                                                                                                                                                                                                                                                                                                                                                                                                                                                                                                                                                                                                                                                                                                                                                                                                                                                                                                                                                                                                                                                                                                                                                                                                                                                                                                                                                                                                                                                                                                                                                                                                                                                   |
| Light Distribution: Direct                                                                                                                                                                                                                                                                                                                                                                                                                                                                                                                                                                                                                                                                                                                                                                                                                                                                                                                                                                                                                                                                                                                                                                                                                                                                                                                                                                                                                                                                                                                                                                                                                                                                                                                                                                                                                                                                                                                                                                                                                                                                                           |
| Weight (kg): 3.088                                                                                                                                                                                                                                                                                                                                                                                                                                                                                                                                                                                                                                                                                                                                                                                                                                                                                                                                                                                                                                                                                                                                                                                                                                                                                                                                                                                                                                                                                                                                                                                                                                                                                                                                                                                                                                                                                                                                                                                                                                                                                                   |
| Weight (lbs): 6.79                                                                                                                                                                                                                                                                                                                                                                                                                                                                                                                                                                                                                                                                                                                                                                                                                                                                                                                                                                                                                                                                                                                                                                                                                                                                                                                                                                                                                                                                                                                                                                                                                                                                                                                                                                                                                                                                                                                                                                                                                                                                                                   |
| Diffuser: PMMA - Opal or Micro-Prism                                                                                                                                                                                                                                                                                                                                                                                                                                                                                                                                                                                                                                                                                                                                                                                                                                                                                                                                                                                                                                                                                                                                                                                                                                                                                                                                                                                                                                                                                                                                                                                                                                                                                                                                                                                                                                                                                                                                                                                                                                                                                 |
| ET ET I ANNA JOSED JERRALJONAL JOEN JAMES JA |

| Brand: Prolicht                                                                                                                                    |
|----------------------------------------------------------------------------------------------------------------------------------------------------|
| Division: Architectural                                                                                                                            |
| Mounting Type: Recessed                                                                                                                            |
| Mounting Location: Ceiling                                                                                                                         |
| Subcategory: Profile                                                                                                                               |
| PHYSICAL                                                                                                                                           |
| Shape: Rectangle                                                                                                                                   |
| Length (mm): 1456                                                                                                                                  |
| Length (in): 57 <sup>5</sup> / <sub>16</sub>                                                                                                       |
| Width (mm): 87                                                                                                                                     |
| Width (in): 3 <sup>7</sup> / <sub>16</sub>                                                                                                         |
| Height (mm): 100                                                                                                                                   |
| Height (in): 3 15/16                                                                                                                               |
| Ceiling Thickness (mm): 10 / 12.5 / 15 / 25 / 30                                                                                                   |
| Ceiling Thickness (in): 3/8 or 1/2 or 9/16 or 1 or 1 3/16                                                                                          |
| Min. Recessing Depth (mm): 145                                                                                                                     |
| Min. Recessing Depth (in): 5 11/16                                                                                                                 |
| Light Distribution: Direct                                                                                                                         |
| Weight (kg): 5.802                                                                                                                                 |
| Weight (lbs): 12.76                                                                                                                                |
| Diffuser: PMMA - Opal or Micro-Prism                                                                                                               |
| Fixture Finish: ANA / SSR / BKV / CWI / CRY / HAB /MSR / UFT / ITA / RUA / OGR / FTG / MYG / RWR / LOD / PUS / FRO / FUP / KIA / POP / BLS / SPG / |
|                                                                                                                                                    |