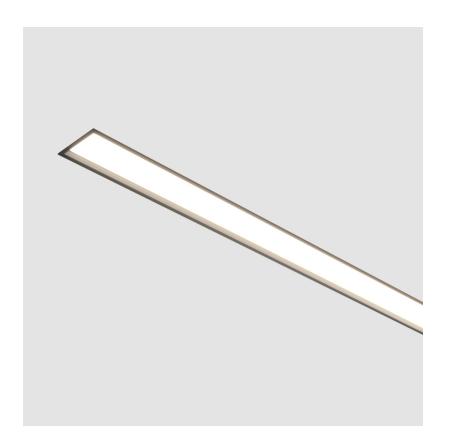

# **IDAHO 40 RECESSED**

| Λ 2 | 6  |   | ۵ | า |   |  |
|-----|----|---|---|---|---|--|
| A3  | 53 | 3 | y | Z | - |  |

Temperature (Diamond)

 ${\it 1. To \ build \ a \ product \ code \ in \ our \ configurator \ select \ the \ specify \ button \ on}}$ the base model # product page

| Division: Architectural                                                                                                                                                                                                                                                                                                                                                                                                                                                                                                                                                                                                                                                                                                                                                                                                                                                                                                                                                                                                                                                                                                                                                                                                                                                                                                                                                                                                                                                                                                                                                                                                                                                                                                                                                                                                                                                                                                                                                                                                                                                                                              |
|----------------------------------------------------------------------------------------------------------------------------------------------------------------------------------------------------------------------------------------------------------------------------------------------------------------------------------------------------------------------------------------------------------------------------------------------------------------------------------------------------------------------------------------------------------------------------------------------------------------------------------------------------------------------------------------------------------------------------------------------------------------------------------------------------------------------------------------------------------------------------------------------------------------------------------------------------------------------------------------------------------------------------------------------------------------------------------------------------------------------------------------------------------------------------------------------------------------------------------------------------------------------------------------------------------------------------------------------------------------------------------------------------------------------------------------------------------------------------------------------------------------------------------------------------------------------------------------------------------------------------------------------------------------------------------------------------------------------------------------------------------------------------------------------------------------------------------------------------------------------------------------------------------------------------------------------------------------------------------------------------------------------------------------------------------------------------------------------------------------------|
| Mounting Type: Recessed                                                                                                                                                                                                                                                                                                                                                                                                                                                                                                                                                                                                                                                                                                                                                                                                                                                                                                                                                                                                                                                                                                                                                                                                                                                                                                                                                                                                                                                                                                                                                                                                                                                                                                                                                                                                                                                                                                                                                                                                                                                                                              |
| Mounting Location: Ceiling                                                                                                                                                                                                                                                                                                                                                                                                                                                                                                                                                                                                                                                                                                                                                                                                                                                                                                                                                                                                                                                                                                                                                                                                                                                                                                                                                                                                                                                                                                                                                                                                                                                                                                                                                                                                                                                                                                                                                                                                                                                                                           |
| Subcategory: Profile                                                                                                                                                                                                                                                                                                                                                                                                                                                                                                                                                                                                                                                                                                                                                                                                                                                                                                                                                                                                                                                                                                                                                                                                                                                                                                                                                                                                                                                                                                                                                                                                                                                                                                                                                                                                                                                                                                                                                                                                                                                                                                 |
| PHYSICAL                                                                                                                                                                                                                                                                                                                                                                                                                                                                                                                                                                                                                                                                                                                                                                                                                                                                                                                                                                                                                                                                                                                                                                                                                                                                                                                                                                                                                                                                                                                                                                                                                                                                                                                                                                                                                                                                                                                                                                                                                                                                                                             |
| Shape: Rectangle                                                                                                                                                                                                                                                                                                                                                                                                                                                                                                                                                                                                                                                                                                                                                                                                                                                                                                                                                                                                                                                                                                                                                                                                                                                                                                                                                                                                                                                                                                                                                                                                                                                                                                                                                                                                                                                                                                                                                                                                                                                                                                     |
| Length (mm): 1456                                                                                                                                                                                                                                                                                                                                                                                                                                                                                                                                                                                                                                                                                                                                                                                                                                                                                                                                                                                                                                                                                                                                                                                                                                                                                                                                                                                                                                                                                                                                                                                                                                                                                                                                                                                                                                                                                                                                                                                                                                                                                                    |
| Length (in): 57 <sup>5</sup> / <sub>16</sub>                                                                                                                                                                                                                                                                                                                                                                                                                                                                                                                                                                                                                                                                                                                                                                                                                                                                                                                                                                                                                                                                                                                                                                                                                                                                                                                                                                                                                                                                                                                                                                                                                                                                                                                                                                                                                                                                                                                                                                                                                                                                         |
| Width (mm): 51                                                                                                                                                                                                                                                                                                                                                                                                                                                                                                                                                                                                                                                                                                                                                                                                                                                                                                                                                                                                                                                                                                                                                                                                                                                                                                                                                                                                                                                                                                                                                                                                                                                                                                                                                                                                                                                                                                                                                                                                                                                                                                       |
| Width (in): 2                                                                                                                                                                                                                                                                                                                                                                                                                                                                                                                                                                                                                                                                                                                                                                                                                                                                                                                                                                                                                                                                                                                                                                                                                                                                                                                                                                                                                                                                                                                                                                                                                                                                                                                                                                                                                                                                                                                                                                                                                                                                                                        |
| Height (mm): 77                                                                                                                                                                                                                                                                                                                                                                                                                                                                                                                                                                                                                                                                                                                                                                                                                                                                                                                                                                                                                                                                                                                                                                                                                                                                                                                                                                                                                                                                                                                                                                                                                                                                                                                                                                                                                                                                                                                                                                                                                                                                                                      |
| Height (in): 3 1/16                                                                                                                                                                                                                                                                                                                                                                                                                                                                                                                                                                                                                                                                                                                                                                                                                                                                                                                                                                                                                                                                                                                                                                                                                                                                                                                                                                                                                                                                                                                                                                                                                                                                                                                                                                                                                                                                                                                                                                                                                                                                                                  |
| Ceiling Thickness (mm): 10 / 12.5 / 15 / 25                                                                                                                                                                                                                                                                                                                                                                                                                                                                                                                                                                                                                                                                                                                                                                                                                                                                                                                                                                                                                                                                                                                                                                                                                                                                                                                                                                                                                                                                                                                                                                                                                                                                                                                                                                                                                                                                                                                                                                                                                                                                          |
| Ceiling Thickness (in): 3/8 or 1/2 or 9/16 or 1                                                                                                                                                                                                                                                                                                                                                                                                                                                                                                                                                                                                                                                                                                                                                                                                                                                                                                                                                                                                                                                                                                                                                                                                                                                                                                                                                                                                                                                                                                                                                                                                                                                                                                                                                                                                                                                                                                                                                                                                                                                                      |
| Min. Recessing Depth (mm): 100                                                                                                                                                                                                                                                                                                                                                                                                                                                                                                                                                                                                                                                                                                                                                                                                                                                                                                                                                                                                                                                                                                                                                                                                                                                                                                                                                                                                                                                                                                                                                                                                                                                                                                                                                                                                                                                                                                                                                                                                                                                                                       |
| Min. Recessing Depth (in): 3 15/16                                                                                                                                                                                                                                                                                                                                                                                                                                                                                                                                                                                                                                                                                                                                                                                                                                                                                                                                                                                                                                                                                                                                                                                                                                                                                                                                                                                                                                                                                                                                                                                                                                                                                                                                                                                                                                                                                                                                                                                                                                                                                   |
| Light Distribution: Direct                                                                                                                                                                                                                                                                                                                                                                                                                                                                                                                                                                                                                                                                                                                                                                                                                                                                                                                                                                                                                                                                                                                                                                                                                                                                                                                                                                                                                                                                                                                                                                                                                                                                                                                                                                                                                                                                                                                                                                                                                                                                                           |
| Weight (kg): 3.088                                                                                                                                                                                                                                                                                                                                                                                                                                                                                                                                                                                                                                                                                                                                                                                                                                                                                                                                                                                                                                                                                                                                                                                                                                                                                                                                                                                                                                                                                                                                                                                                                                                                                                                                                                                                                                                                                                                                                                                                                                                                                                   |
| Weight (lbs): 6.79                                                                                                                                                                                                                                                                                                                                                                                                                                                                                                                                                                                                                                                                                                                                                                                                                                                                                                                                                                                                                                                                                                                                                                                                                                                                                                                                                                                                                                                                                                                                                                                                                                                                                                                                                                                                                                                                                                                                                                                                                                                                                                   |
| Diffuser: PMMA - Opal or Micro-Prism                                                                                                                                                                                                                                                                                                                                                                                                                                                                                                                                                                                                                                                                                                                                                                                                                                                                                                                                                                                                                                                                                                                                                                                                                                                                                                                                                                                                                                                                                                                                                                                                                                                                                                                                                                                                                                                                                                                                                                                                                                                                                 |
| ET ET I ANNA JOSED JERRALJONAL JOEN JAMES JA |