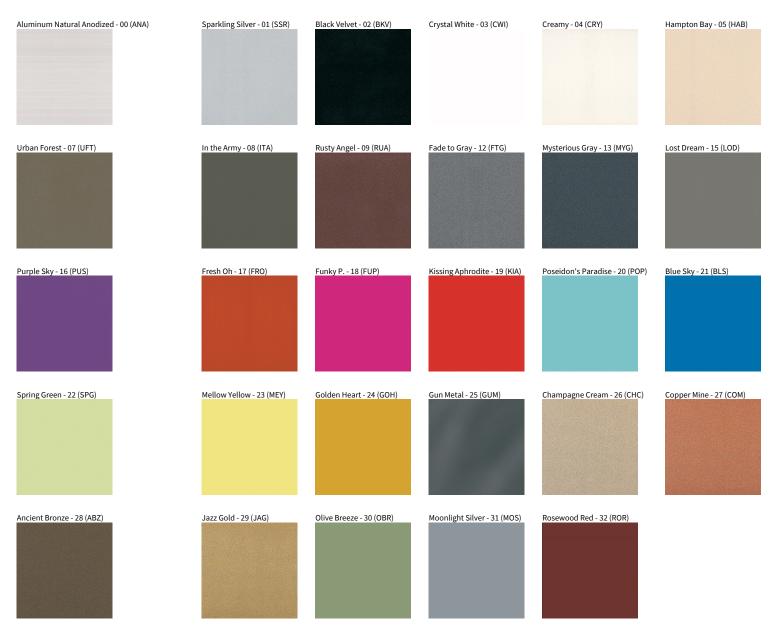

## **IDAHO**

COLOR FINISH CHART

| PROJECT   |  |
|-----------|--|
| ТУРЕ      |  |
| SPECIFIER |  |
| QUANTITY  |  |
| DATE      |  |

### **Fixture Finish**

**Digital:** Not all screens are calibrated the same, and therefore, colors will appear differently between screens. **Physical:** When texture is involved, there will be variations in color, character and tone within a product series and between product families.

Gun Metal: No Gun Metal finish is alike. It combines a mixture of transparent and black color particles which ensures a highly individual effect and no luminaire being identical. Champagne Cream, Copper Mine, Ancient Bronze + Jazz Gold: These finishes have slight fading from specific powder coating production. Each luminaire will slightly vary.