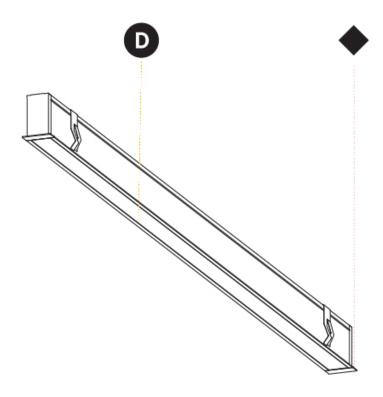

# **IDAHO 40 RECESSED**

| Λ 2 | 6  |   | ۵ | า |   |  |
|-----|----|---|---|---|---|--|
| A3  | 53 | 3 | y | Z | - |  |

Temperature (Diamond)

 ${\it 1. To \ build \ a \ product \ code \ in \ our \ configurator \ select \ the \ specify \ button \ on}}$ the base model # product page

# **LEGEND**

|                       |                                                              |          |                                                              |            | special LED (upon request) PGB_PGBW_tunable                                                    |
|-----------------------|--------------------------------------------------------------|----------|--------------------------------------------------------------|------------|------------------------------------------------------------------------------------------------|
| <u></u>               | floor-mounted                                                | ¥        | pivotable                                                    | ⊛          | special LED (upon request) RGB, RGBW, tunable,<br>gold+, meat+, art+, fashion+                 |
| 7                     | wall and ceiling: recessed and surface mounted               | C        | rotating                                                     | 0          | warm dim / natural dimming LED                                                                 |
| $\overline{\uparrow}$ | ceiling-mounted and wall-mounted                             | Œ        | illuminate tilted                                            | 0          | rechargeable battery powered                                                                   |
| $\rightarrow$         | wall-mounted                                                 | I        | color of suspension cable                                    |            | fixture with natural vivid LED (upon request)                                                  |
| Y                     | omni-directional light distribution                          | 1        | length of suspension cable                                   | CRI        | color rendering index                                                                          |
| $\dot{\Delta}$        | direct light distribution                                    |          | reflector degree selection                                   | (K)        | color temperature                                                                              |
| X                     | direct/indirect light distribution                           | s s      | super spot                                                   | LM         | lumen (luminous flux)                                                                          |
| Y                     | indirect light distribution                                  | *        | lens                                                         | ₩          | efficacy (lumens per watt)                                                                     |
|                       | asymmetric light distribution                                | 8        | lens pack                                                    | UGR        | Unified Glare Rating (UGR) range from 5-40                                                     |
|                       | aura light distribution                                      | 0        | shine ring                                                   | *          | marine grade (AISI 316 stainless steel)                                                        |
| R                     | round wall or ceiling cut-out                                | 0        | integrated shine ring with diffuser                          | <b>3</b>   | walk on                                                                                        |
| Z)                    | square wall or ceiling cut-out                               |          | free individual colors 01-29                                 | <b>②</b>   | drive on                                                                                       |
| 4                     | the supplied jig specifies the cutout dimensions             | Ĉ        | individual colors: 00 (free of charge), 01-25 (extra charge) | DSC        | Dark Sky Compliance                                                                            |
| <b>□</b> ←,→          | minimum distance (meters) lamp - object                      | <b>♦</b> | luminaire part to be colored (F1)                            | Ġ          | Americans with Disabilities Act (less than 4" off the wall located between 27"-84" from floor) |
| $\hat{\pm}$           | recessed depth                                               |          | luminaire part to be colored (F2)                            |            | lamp protected against explosion                                                               |
| <u></u>               | ceiling thickness in mm                                      | •        | luminaire part to be colored (F3)                            |            | blown glass using traditional methods by master glass blower                                   |
| 1                     | ceiling thickness selection                                  |          | luminaire part to be colored (F4)                            | <b>●</b> ® | acoustic material                                                                              |
|                       | dimmable DP (phase), DV (0-10V), DD (dali), DS (step-dim)    | •        | luminaire part to be colored (F5)                            |            | protection class I, protection insulation                                                      |
| C. CO                 | included or excluded LED driver/transformer/<br>control gear | •        | color of 3-circuit adaptor                                   |            | protection class II, protection insulation                                                     |
| 8                     | separately switchable                                        | $\odot$  | indirect diffuser                                            | . <b>.</b> | ETL Certified to UL and CSA Standards                                                          |
| <b>9</b>              | sensor                                                       | 0        | direct diffuser                                              | շ (Մը) us  | UL Certified to UL and CSA Standards                                                           |
|                       | remote control                                               | (1)      | ball-proof (upon request)                                    | <b>®</b> : | CSA Certified to UL and CSA Standards                                                          |
| 9                     | available upon request                                       | O        | accessory                                                    | <b>②</b>   | Certified for North American Standards                                                         |